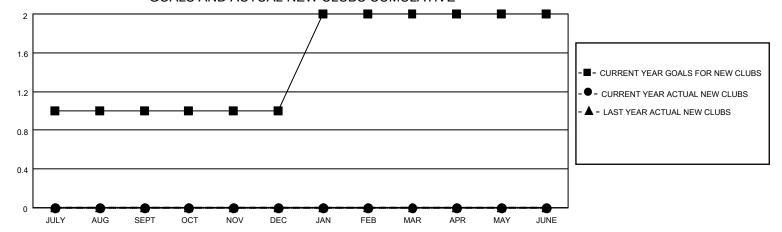

## GOALS AND ACTUAL NEW CLUBS CUMULATIVE

## MONTHLY MEMBERSHIP PROGRESS REPORT

LOCATION ONTARIO District A 5 Results as of: 6/30/2022

| Clubs RESULTS FOR 2021-2022 |   |   |   | Members RESULTS FOR 2021-2022 |    |    |    |
|-----------------------------|---|---|---|-------------------------------|----|----|----|
|                             |   |   |   |                               |    |    |    |
| JULY/AUG/SEPT               | 1 | 0 | 0 | JULY/AUG/SEPT                 | 25 | 2  | 27 |
| OCT/NOV/DEC                 | 0 | 0 | 0 | OCT/NOV/DEC                   | 25 | 23 | 24 |
| JAN/FEB/MAR                 | 1 | 0 | 0 | JAN/FEB/MAR                   | 25 | 47 | 22 |
| APR/MAY/JUNE                | 0 | 0 | 0 | APR/MAY/JUNE                  | 25 | 37 | 35 |