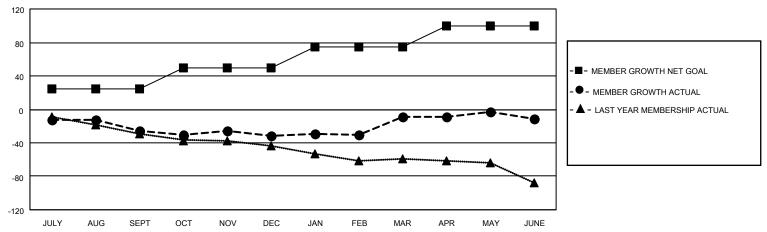

## GOALS AND ACTUAL MEMBERS CUMULATIVE

| DROPPED CLUBS: 0 |     | 31 CLUBS OF 51 ADDED 1 OR | GENDER DISTRIBUTION                 |              |  |
|------------------|-----|---------------------------|-------------------------------------|--------------|--|
|                  |     | MORE NEW MEMBERS          | MALE 587 (55.07%)                   |              |  |
|                  |     |                           | FEMALE                              | 479 (44.93%) |  |
| DROPPED MEMBERS  |     |                           | NON BINARY                          | 0 (0.00%)    |  |
| DECEASED         | 26  |                           | PREFER NOT TO ANSWER                | 0 (0.00%)    |  |
| CLUB CANCELLED   | 0   | CLICK HERE FOR CUMULATIVE | TOTAL FAMILY UNIT MEMBERS 208       |              |  |
| OTHER            | 83  | MEMBERSHIP DATA           |                                     |              |  |
| TOTAL            | 109 |                           | FAMILY MEMBERS PAYING HALF DUES 107 |              |  |
|                  |     |                           |                                     |              |  |

## MONTHLY MEMBERSHIP PROGRESS REPORT

LOCATION ONTARIO District A 5 Results as of: 6/30/2022

| Clubs RESULTS FOR 2021-2022 |   |   |   | Members RESULTS FOR 2021-2022 |    |    |    |
|-----------------------------|---|---|---|-------------------------------|----|----|----|
|                             |   |   |   |                               |    |    |    |
| JULY/AUG/SEPT               | 1 | 0 | 0 | JULY/AUG/SEPT                 | 25 | 2  | 27 |
| OCT/NOV/DEC                 | 0 | 0 | 0 | OCT/NOV/DEC                   | 25 | 23 | 24 |
| JAN/FEB/MAR                 | 1 | 0 | 0 | JAN/FEB/MAR                   | 25 | 47 | 22 |
| APR/MAY/JUNE                | 0 | 0 | 0 | APR/MAY/JUNE                  | 25 | 37 | 35 |